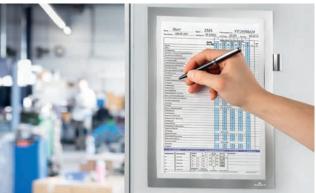

## **DURAFRAME® MAGNETIC NOTE** Documents can be written on directly

The magnetic infoframe to display documents on metallic surfaces in production areas and offices, such as staff whiteboards, metal cabinets, lean cubes, racking and machinery.

- Quick, easy exchange of documents through magnetic frame
- For portrait and landscape formats
- Attaches to metallic surfaces
- Anti glare plastic

**DURAFRAME® MAGNETIC PLUS** With fold-up front, ideal for multi-page documents